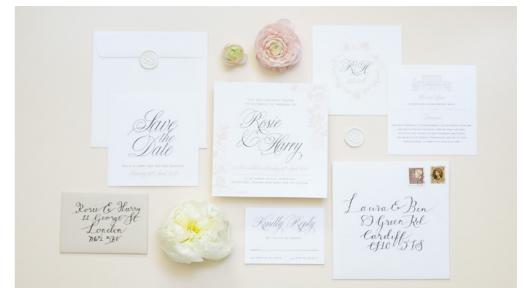

## THE GRACEFUL COLLECTION

A sophisticated and classic stationery collection with calligraphy, traditional fonts, monograms and floral silhouettes in shades of cream.

## INSPIRATION

FONTS

A a B b C c D d E e F f

AaBbCcDdEeFf

COLOUR PALETTE

MONOGRAM

ILLUSTRATIONS