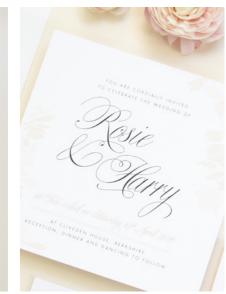

## THE GRACEFUL COLLECTION

A sophisticated and classic stationery collection with calligraphy, traditional fonts, monograms and floral silhouettes in shades of cream.

## INSPIRATION

FONTS

A a B b C c D d E e F f

AaBbCcDdEeFf

COLOUR PALETTE

MONOGRAM

ILLUSTRATIONS